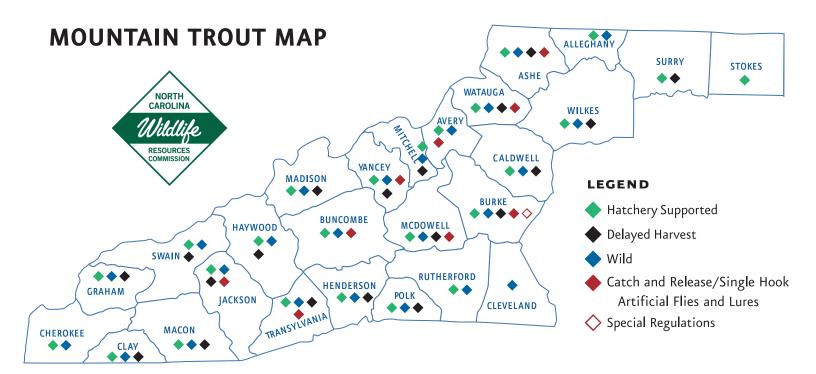

## 2025 DELAYED HARVEST STOCKING WEEKS

| COUNTY       | STREAM                                                                | MARCH                    | APRIL                     | MAY                      | OCTOBER                  | NOVEMBER                 |
|--------------|-----------------------------------------------------------------------|--------------------------|---------------------------|--------------------------|--------------------------|--------------------------|
| Ashe         | Helton Creek<br>Trout Lake<br>Big Horse Creek<br>South Fork New River | 3–7<br>3–7<br>3–7        | 1–4<br>1–4<br>1–4<br>7–17 | 1–2<br>1–2<br>5–9<br>5–9 | TBD                      | TBD                      |
| Burke        | Jacobs Fork